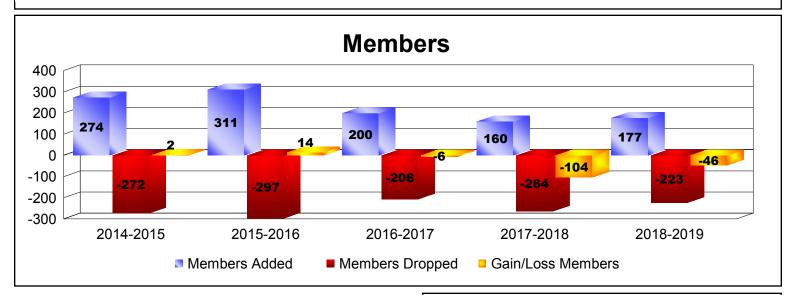

| Year      | New<br>Clubs | Dropped<br>Clubs | Gain/<br>Loss<br>Clubs | New<br>Members | Charter<br>Members | Reinstate<br>Members | Transfer<br>Members | Total<br>Member<br>Added | Total<br>Members<br>Dropped | Gain/<br>Loss<br>Members |
|-----------|--------------|------------------|------------------------|----------------|--------------------|----------------------|---------------------|--------------------------|-----------------------------|--------------------------|
| 2014-2015 | 1            | 0                | 1                      | 204            | 22                 | 9                    | 39                  | 274                      | -272                        | 2                        |
| 2015-2016 | 4            | -1               | 3                      | 166            | 92                 | 10                   | 43                  | 311                      | -297                        | 14                       |
| 2016-2017 | 1            | -2               | -1                     | 155            | 22                 | 3                    | 20                  | 200                      | -206                        | -6                       |
| 2017-2018 | 0            | -2               | -2                     | 132            | 0                  | 4                    | 24                  | 160                      | -264                        | -104                     |
| 2018-2019 | 0            | -1               | -1                     | 136            | 0                  | 11                   | 30                  | 177                      | -223                        | -46                      |
| Average   | 1            | -1               | 0                      | 159            | 27                 | 7                    | 31                  | 224                      | -252                        | -28                      |
| 4 3       |              |                  |                        |                |                    |                      |                     |                          |                             |                          |
|           |              |                  |                        |                |                    |                      |                     |                          |                             |                          |
| -2        | -2 2014-2015 |                  | 2015-2016              |                | 2016-20            | 2017 2017-2018       |                     | 3 2018-2019              |                             |                          |